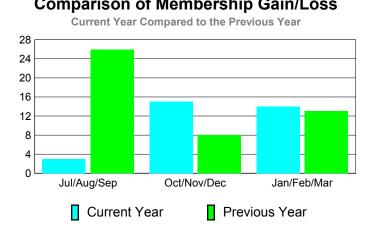

## YTD Status Quo Clubs 2010-2011

| <u>MEMBERSHIP</u> |             |                |                   |             |             |  |  |  |
|-------------------|-------------|----------------|-------------------|-------------|-------------|--|--|--|
|                   | <u>N</u>    | <u> Member</u> | <u>Membership</u> |             |             |  |  |  |
|                   |             | 201            | 2009-2010         |             |             |  |  |  |
|                   |             |                |                   |             |             |  |  |  |
|                   | Net         | Actual         | Actual            | Gain/       | Gain/       |  |  |  |
|                   | Memb        | New            | Dropped           | Loss of     | Loss of     |  |  |  |
| Month             | <u>Goal</u> | <u>Memb</u>    | <u>Memb</u>       | <u>Memb</u> | <u>Memb</u> |  |  |  |
| Jul/Aug/Sep       | 5           | 25             | -22               | 3           | 26          |  |  |  |
| Oct/Nov/Dec       | 10          | 38             | -23               | 15          | 8           |  |  |  |
| Jan/Feb/Mar       | 5           | 32             | -18               | 14          | 13          |  |  |  |
| Totals            | 20          | 95             | -63               | 32          | 47          |  |  |  |