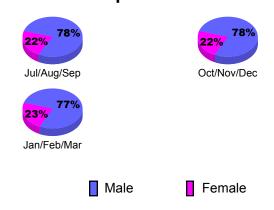

| Net         | Actual         | Actual            | Gain/       | Gain/       |  |  |  |
|                   | Memb        | New            | Dropped           | Loss of     | Loss of     |  |  |  |
| Month             | <u>Goal</u> | <u>Memb</u>    | <u>Memb</u>       | <u>Memb</u> | <u>Memb</u> |  |  |  |
| Jul/Aug/Sep       | 5           | 25             | -22               | 3           | 26          |  |  |  |
| Oct/Nov/Dec       | 10          | 38             | -23               | 15          | 8           |  |  |  |
| Jan/Feb/Mar       | 5           | 32             | -18               | 14          | 13          |  |  |  |
| Totals            | 20          | 95             | -63               | 32          | 47          |  |  |  |





# **Gender Comparison 2010-2011**