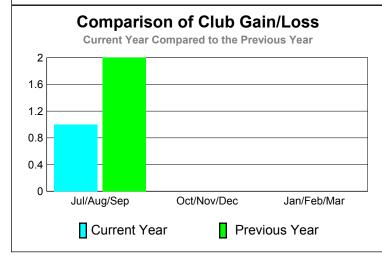

### 2010-2011 GMT Reports for District (or Undistricted) District A 9

|             |                     | <u>Club</u><br><b>201</b>     |                                   | <u>Clubs</u><br>2009-2010        |                                  |
|-------------|---------------------|-------------------------------|-----------------------------------|----------------------------------|----------------------------------|
| Month       | New<br>Club<br>Goal | Actual<br>New<br><u>Clubs</u> | Actual<br>Dropped<br><u>Clubs</u> | Gain/<br>Loss of<br><u>Clubs</u> | Gain/<br>Loss of<br><u>Clubs</u> |
| Jul/Aug/Sep | 1                   | 1                             | 0                                 | 1                                | 2                                |
| Oct/Nov/Dec | 0                   | 0                             | 0                                 | 0                                | 0                                |
| Jan/Feb/Mar | 0                   | 0                             | 0                                 | 0                                | 0                                |
| Totals      | 1                   | 1                             | 0                                 | 1                                | 2                                |