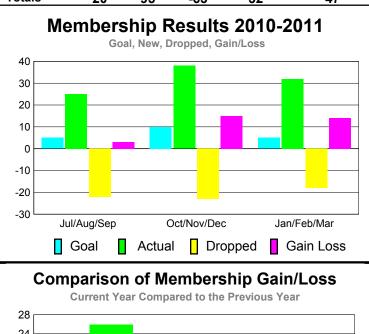

## YTD Status Quo Clubs 2010-2011

| <u>MEMBERSHIP</u> |             |                |                   |             |             |  |  |  |
|-------------------|-------------|----------------|-------------------|-------------|-------------|--|--|--|
|                   | <u>N</u>    | <u> Member</u> | <u>Membership</u> |             |             |  |  |  |
|                   |             | 201            | 2009-2010         |             |             |  |  |  |
|                   |             |                |                   |             |             |  |  |  |
|                   | Net         | Actual         | Actual            | Gain/       | Gain/       |  |  |  |
|                   | Memb        | New            | Dropped           | Loss of     | Loss of     |  |  |  |
| Month             | <u>Goal</u> | <u>Memb</u>    | <u>Memb</u>       | <u>Memb</u> | <u>Memb</u> |  |  |  |
| Jul/Aug/Sep       | 5           | 25             | -22               | 3           | 26          |  |  |  |
| Oct/Nov/Dec       | 10          | 38             | -23               | 15          | 8           |  |  |  |
| Jan/Feb/Mar       | 5           | 32             | -18               | 14          | 13          |  |  |  |
| Totals            | 20          | 95             | -63               | 32          | 47          |  |  |  |